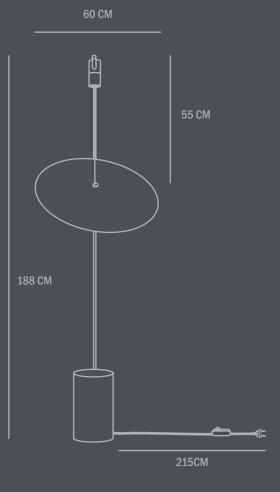

Dimensions: L63 / W65 / H188 CM Cable lenght: 215 CM

Country of origin: CN Product weight: 33,8 Kg

Packaging: Dimensions: L74 / W29 / H195 CM Total weight incl. product: 36,7 Kg Number of parcels: 1 Material: Brown cardboard