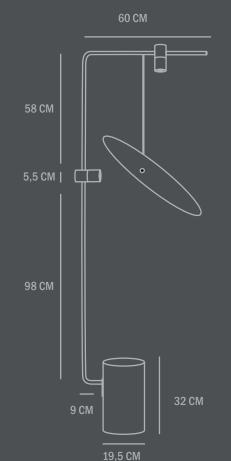

Dimensions: L63 / W65 / H188 CM Cable lenght: 215 CM

Country of origin: CN Product weight: 33,8 Kg

Packaging: Dimensions: L74 / W29 / H195 CM Total weight incl. product: 36,7 Kg Number of parcels: 1 Material: Brown cardboard