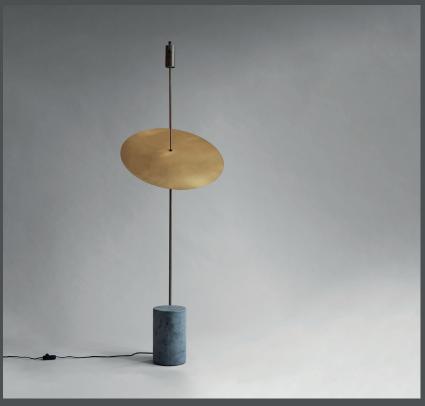

## THE MOON FLOOR LAMP

The Moon is a minimalistic floor lamp constructed from geometric shapes, where each component is perfectly balanced to one another.

The lamp has two light sources placed as compositional fix points along an oxidized brass arm. A large circular lampshade hangs from the arm as a floating reflector in the space.

The brushed brass lampshade is illuminated on both sides, creating a warm and soft lighting. The Moon lamp is mounted to a cylindrical base of unpolished grey marble, stabilizing the structure.

Designed by Kristian Sofus Hansen & Tommy Hyldahl.